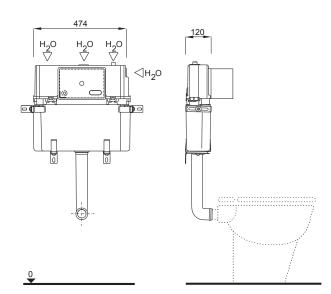

sh valve, large flush 4 L, small flush 2 L,
- Concealed cistern is fully insulated against condensation,
- Water supply connection possibility on the four positions,
- Maintenance service work is possible without using any tools.

### **Special feature**

- Quiet mechanical fill valve,
- Fill valve flow pressure 0,1 10 bar.

#### **Product contains**

- Concealed cistern equipped with pre-installed stop valve top right,
- Water supply connection G 1/2 with flexible hose,
- Flush pipe L=300 mm,
- · Mounting brackets,
- Instruction manual,
- Complete installation and fixing material.

# **Dimension of the product**

• Depth 120 mm, width 474 mm, height 750 mm

### Information

- Quantity packaging / pallet: 1 / 36 pcs
- Warranty: more information in General terms and conditions















Available flush plates, accessories has to be ordered separately

# A GLOBAL FAMILY OF BRANDS







# **FLUSH PLATES**

### **Enthuse**



Transparent plastic - White



Transparent plastic
- Black



Black



Glass white - Gold



ld Glass black - Gold

# **Vivacity**



Transparent plastic - White



Transparent plastic
- Black



Black



Glass white - Gold



old Glass black - Gold

### **Flourish**



Matt chrome



Bright chrome



Matt black



Gold

### Verve



Matt chrome



Bright chrome



Matt black



Gold

### Zest



White - Silver metal buttons

### Zeal



White - Silver metal buttons