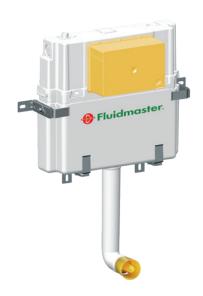

#### Installation method

- Installation into solid walls,
- Pre-wall installation.

- Pre-assembled concealed cistern, with front mechanical actuation,
- Installed factory pre-set dual flush valve, large flush 4 L, small flush 2 L,
- Concealed cistern is fully insulated against condensation,
- Water supply connection possibility on the four positions,
- Maintenance service work is possible without using any tools.

#### **Product contains**

- Concealed cistern equipped with pre-installed stop valve top right,
- Water supply connection G 1/2 with flexible hose,
- Flush pipe L=300 mm,
- · Mounting brackets,
- Instruction manual,
- Complete installation and fixing material.